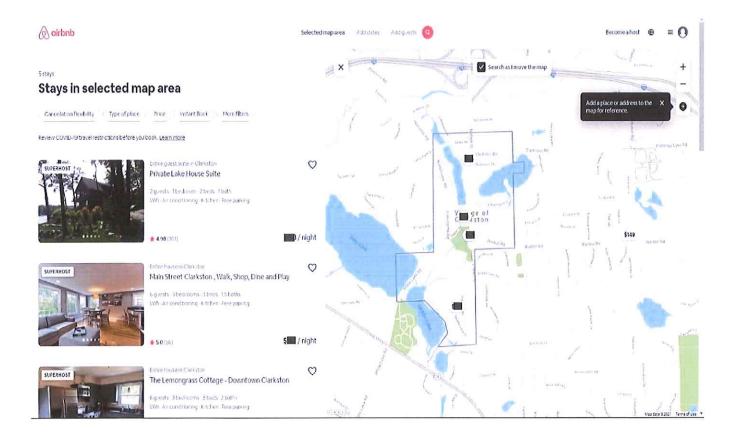

#### 10.a. Motion: Short Term Rentals

Ben Carlisle from Carlisle Wortman presented different options for the City to address Short Term Rentals (STR's). 1. Ban STR's 2. Ban STR's in R1 & R2's but allow in Village Commercial District 3. Allow STR's with regulations.

Atty Ryan warned that the State Legislature can preempt our laws and Charter if they deem its for a public purpose.

Residents Theresa Fabrizio, Ed Bonser & Sharon Kramer all shared their thoughts for keeping STR's offering personal experiences in favor of and stated why they believe they are good for the City.

Luginski would be in favor with a regulation on the number allowed in the City. Kneisc and Casey are in favor of option 3.

Chet Pardee questioned the Mill Pond Inn and questions the overhead cost for the City to oversee regulations. Atty Ryan stated that the Mill Pond Inn has its own ordinance under Bed & Breakfast.

Motion by Avery Second Wylie to table a motion on Short Term Rentals until all Council Members are present. Wylie, Avery, Casey, Kneisc, Luginski - Yes Motion Carried. Bonser Recused.